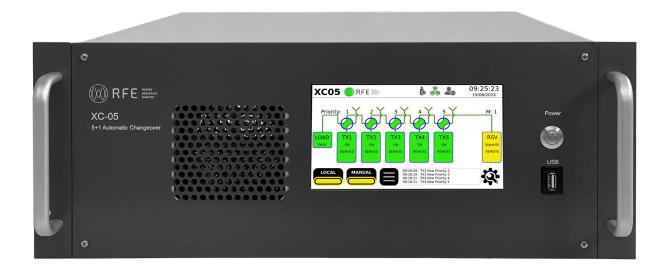

## PRODUCT DESCRIPTION

XC-Series is an Automatic Changeover Unit for N+1 Transmitters system manangement.

It can be factory configured from 2+1 [XC-02] up to 6+1 [XC-06]. An example of 5+1 configuration [XC-05] is shown in the figure above.

## MAIN FEATURES

- 7" color display with touch control and user friendly interface
- Handling Linux based
- Compact main page with synoptic of the N+1 system
- Priority management
- Software update via USB-stick and remotely
- Management via SNMPV2 and integrated Web-server
- Micro UPS on-board
- Quick menu for quick settings (QMQS)