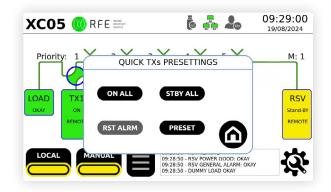

## MAIN FEATURES

- 7" color display with touch control and user friendly interface
- Handling Linux based
- Compact main page with synoptic of the N+1 system
- Priority management
- Software update via USB-stick and remotely
- Management via SNMPV2 and integrated Web-server
- Micro UPS on-board
- Quick menu for quick settings (QMQS)