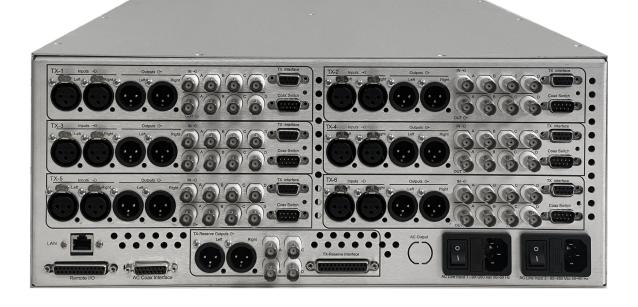

| GENERAL               | Transmitter System Configuration              | from 2+1 to 6+1                      |
|-----------------------|-----------------------------------------------|--------------------------------------|
|                       | Operation Mode                                | AUTOMATIC or MANUAL                  |
|                       | Control Mode                                  | LOCAL or REMOTE                      |
|                       | Switching Delay                               | adjustable from 2 to 60 sec          |
|                       | Reset Failure                                 | Manual                               |
|                       | External Interlock                            | Configurable N.O. or N.C.            |
|                       | Compatible with most common<br>Coaxial Switch | ask for specific Control Cable       |
| AUDIO/CONTROL         | L/R input                                     | 2 XLR Female connectora              |
|                       | L/R output                                    | 2 XLR Male connectors                |
|                       | MPX/SCA/9kHz Input                            | 4 BNC Female connectors              |
|                       | MPX/SCA/9kHz Output                           | 4 BNC Female connectors              |
|                       | TX Control Interface                          | DB9 Female connector                 |
|                       | RF COAX Interface                             | DB9 Male connector                   |
|                       | TX RESERVE interface                          | DB25 Female connector                |
|                       | LAN                                           | RJ45 connector                       |
|                       | Firmware Upgrade                              | USB-A connector / LAN RJ45 connector |
|                       | Remote I/O                                    | DB25 Female connector                |
| ELECTRICAL            | AC Input Power                                | 90÷260 VAC 50/60Hz single phase      |
|                       | Power Consumption                             | 60VA                                 |
| ENVIRONMENTAL         | Operating temperature                         | -10°C to +50°C                       |
|                       | Max Operating Altitude                        | 4500 mt                              |
|                       | Relative Humidity Range                       | 0 to 90%                             |
| PHYSICAL<br>DIMENSION | Mounting                                      | Standard 19" chassis 4U rack         |
|                       | Size                                          | Wx483 mm. Dx470 mm. Hx176 mm         |
|                       | Weight                                        | 3 Kg                                 |
|                       |                                               |                                      |