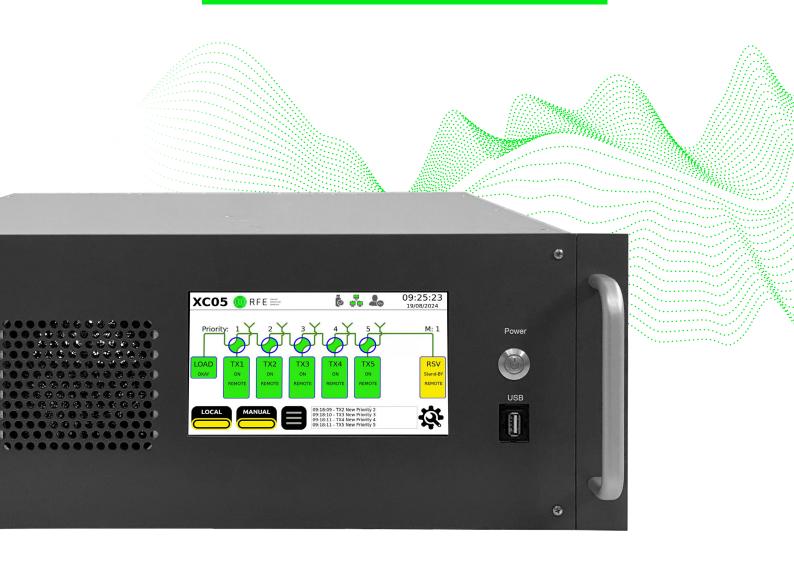

## PRODUCT DESCRIPTION

XC-Series is an Automatic Changeover Unit for N+1 Transmitters system manangement.

It can be factory configured from 2+1 [XC-02] up to 6+1 [XC-06]. An example of 5+1 configuration [XC-05] is shown in the figure above.

## MAIN FEATURES

- 7" color display with touch control and user friendly interface
- Handling Linux based
- Compact main page with synoptic of the N+1 system
- Priority management
- Software update via USB-stick and remotely
- Management via SNMPV2 and integrated Web-server
- Micro UPS on-board
- Quick menu for quick settings (QMQS)